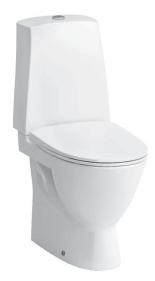

## **SET LAUFEN PRO NORDICS**

## Floorstanding WC combination with cistern with fixing holes for floor fixation 82795.0

| TECHNICAL DATA        |                                                |
|-----------------------|------------------------------------------------|
| Order no.             | 82795.0                                        |
| Certified to          | EN 997                                         |
| Specification         | Washdown for 4,5/3-I-flush, Charge 780         |
|                       | 2 fixing holes                                 |
|                       | with cistern flushing mechanism Impuls 720,    |
|                       | water condensation insulation,                 |
|                       | Dual-Flush (4,5/3-I-flush), water inlet bottom |
|                       | right 1/2" brass                               |
| Special specification | with shut-off valve, Charge 781                |
| Outlet                | vertical                                       |
| Weight                | 34,5 kg                                        |
| Accessories excl.     | Seat and cover, order no. 89095.0              |
|                       | Seat and cover with automatic lowering system, |
|                       | order no. 89095.1                              |
| Mounting acc. incl.   | Fixing set, order no. 89175.7                  |
| Colours               | see colour table                               |
|                       |                                                |