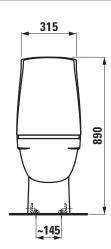

## SPECIFICATION TEXT

| Floorstanding WC pan washdown LAUFEN PRO NORDICS, sanitary           |  |
|----------------------------------------------------------------------|--|
| ceramic, with cistern Dual-Flush (4,5/3-I-flush)                     |  |
| EN 997, 4,5/3-I-flush, dimensions 360 x 650 x 450 mm                 |  |
| outlet vertical 70 mm                                                |  |
| concealed fixation, 2 fixing holes                                   |  |
| Special feature: concealed surfaces directing water are fully glazed |  |
| throughout, closed water rim, vacuum checked                         |  |
| Further options / accessories: Surface refinement LCC, with shut-off |  |
| valve option 781, WC seat and cover, 89095.0, WC seat and cover with |  |
| automatic lowering 89095.1                                           |  |
| Order no. 82795.0                                                    |  |
|                                                                      |  |

## TECHNICAL DRAWINGS / S 1 : 20