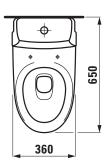

## SPECIFICATION TEXT

| Floorstanding WC pan washdown LAUFEN PRO NORDICS, sanitary           |  |
|----------------------------------------------------------------------|--|
| ceramic, with cistern Dual-Flush (4,5/3-I-flush)                     |  |
| EN 997, 4,5/3-I-flush, dimensions 360 x 650 x 450 mm                 |  |
| outlet vertical 70 mm                                                |  |
| concealed fixation, 2 fixing holes                                   |  |
| Special feature: concealed surfaces directing water are fully glazed |  |
| throughout, closed water rim, vacuum checked                         |  |
| Further options / accessories: Surface refinement LCC, with shut-off |  |
| valve option 781, WC seat and cover, 89095.0, WC seat and cover with |  |
| automatic lowering 89095.1                                           |  |
| Order no. 82795.0                                                    |  |
|                                                                      |  |

## TECHNICAL DRAWINGS / S 1 : 20