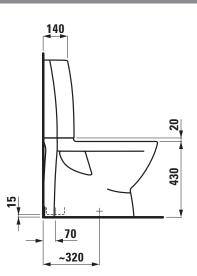

## SPECIFICATION TEXT

| Floorstanding WC pan washdown LAUFEN PRO NORDICS, sanitary           |  |
|----------------------------------------------------------------------|--|
| ceramic, with cistern Dual-Flush (4,5/3-I-flush)                     |  |
| EN 997, 4,5/3-I-flush, dimensions 360 x 650 x 450 mm                 |  |
| outlet vertical 70 mm                                                |  |
| concealed fixation, 2 fixing holes                                   |  |
| Special feature: concealed surfaces directing water are fully glazed |  |
| throughout, closed water rim, vacuum checked                         |  |
| Further options / accessories: Surface refinement LCC, with shut-off |  |
| valve option 781, WC seat and cover, 89095.0, WC seat and cover with |  |
| automatic lowering 89095.1                                           |  |
| Order no. 82795.0                                                    |  |
|                                                                      |  |

## TECHNICAL DRAWINGS / S 1 : 20