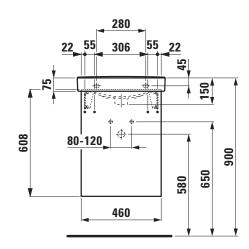

## Pack washbasin with furniture 86315.0

86315.1

| TECHNICAL DATA      |                                                                                                                     |                                                                     |                                                                                                                                                                                                   |
|---------------------|---------------------------------------------------------------------------------------------------------------------|---------------------------------------------------------------------|---------------------------------------------------------------------------------------------------------------------------------------------------------------------------------------------------|
| Order no.           | 86315.0 – washbasin with vanity unit door hinge<br>left<br>86315.1 – washbasin with vanity unit door hinge<br>right | Mounting information                                                | The walls installed on must meet the require-<br>ments of the furniture in terms of weight and<br>the supplied fastening elements. If this cannot<br>be guaranteed another method of installation |
| Certified to        | Washbasin – EN 31                                                                                                   |                                                                     | needs to be chosen                                                                                                                                                                                |
| Dimensions (WxHxD)  | 500 x 780 x 360 mm                                                                                                  | Colours ceramic                                                     | 000 – White                                                                                                                                                                                       |
| Inside dimensions   |                                                                                                                     | Colours furniture                                                   | 330 – White matt                                                                                                                                                                                  |
| of the basin        | 440 x 215 mm                                                                                                        |                                                                     | 331 - Limed oak                                                                                                                                                                                   |
| Specification       | Washbasin:                                                                                                          | SPECIFICATION TEXT                                                  |                                                                                                                                                                                                   |
|                     | Always to be fixed to the wall.                                                                                     | Pack washbasin with furniture KOMPAS                                |                                                                                                                                                                                                   |
|                     | Charge 104 – 1 centre tap hole                                                                                      | Washbasin: sanitary ceramic, EN 31,                                 |                                                                                                                                                                                                   |
|                     | Furniture:                                                                                                          | dimensions (WxD) 500                                                | 0 x 360 mm, symmetric, 1 centre tap hole                                                                                                                                                          |
|                     | White matt: Body melamine faced chipboard                                                                           | Special feature: overflow channel glazed                            |                                                                                                                                                                                                   |
|                     | PU with ABS edges                                                                                                   | Vanity unit: Body white                                             | e – melamine faced chipboard PU, ABS edges,                                                                                                                                                       |
|                     | Front MDF, surface PU lacquer                                                                                       | Front MDF, surface PU                                               | lacquer, Body/Front limed oak - melamine faced                                                                                                                                                    |
|                     | Limed oak: Body/Front melamine faced chip-                                                                          | chipboard, ABS edges, with chrome handle, 1 door (soft-close mecha- |                                                                                                                                                                                                   |
|                     | board with ABS edges                                                                                                | nism), dimensions (WxHxD) 460 x 608 x 263 mm                        |                                                                                                                                                                                                   |
|                     | with chrome handle                                                                                                  | Further options / accessories: furniture                            |                                                                                                                                                                                                   |
|                     | 1 door (soft-close mechanism)                                                                                       | Order no. 86315.0 - washbasin with vanity unit, door hinge left,    |                                                                                                                                                                                                   |
|                     | 1 shelf                                                                                                             | 86315.0 - washbasin with vanity unit, door hinge right              |                                                                                                                                                                                                   |
| Weight              | 21,5 kg                                                                                                             |                                                                     |                                                                                                                                                                                                   |
| Mounting acc. incl. | Installation set for furniture, order no. 49080.1                                                                   |                                                                     |                                                                                                                                                                                                   |

## TECHNICAL DRAWINGS / S 1 : 20