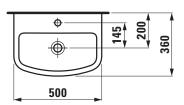

## Pack washbasin with furniture 86315.0

86315.1

| TECHNICAL DATA      |                                                                                                                     |                                                                     |                                                                                                                                                                                                   |
|---------------------|---------------------------------------------------------------------------------------------------------------------|---------------------------------------------------------------------|---------------------------------------------------------------------------------------------------------------------------------------------------------------------------------------------------|
| Order no.           | 86315.0 – washbasin with vanity unit door hinge<br>left<br>86315.1 – washbasin with vanity unit door hinge<br>right | Mounting information                                                | The walls installed on must meet the require-<br>ments of the furniture in terms of weight and<br>the supplied fastening elements. If this cannot<br>be guaranteed another method of installation |
| Certified to        | Washbasin – EN 31                                                                                                   |                                                                     | needs to be chosen                                                                                                                                                                                |
| Dimensions (WxHxD)  | 500 x 780 x 360 mm                                                                                                  | Colours ceramic                                                     | 000 – White                                                                                                                                                                                       |
| Inside dimensions   |                                                                                                                     | Colours furniture                                                   | 330 – White matt                                                                                                                                                                                  |
| of the basin        | 440 x 215 mm                                                                                                        |                                                                     | 331 - Limed oak                                                                                                                                                                                   |
| Specification       | Washbasin:                                                                                                          | SPECIFICATION TEXT                                                  |                                                                                                                                                                                                   |
|                     | Always to be fixed to the wall.                                                                                     | Pack washbasin with furniture KOMPAS                                |                                                                                                                                                                                                   |
|                     | Charge 104 – 1 centre tap hole                                                                                      | Washbasin: sanitary ceramic, EN 31,                                 |                                                                                                                                                                                                   |
|                     | Furniture:                                                                                                          | dimensions (WxD) 500                                                | 0 x 360 mm, symmetric, 1 centre tap hole                                                                                                                                                          |
|                     | White matt: Body melamine faced chipboard                                                                           | Special feature: overflow channel glazed                            |                                                                                                                                                                                                   |
|                     | PU with ABS edges                                                                                                   | Vanity unit: Body white                                             | e – melamine faced chipboard PU, ABS edges,                                                                                                                                                       |
|                     | Front MDF, surface PU lacquer                                                                                       | Front MDF, surface PU                                               | lacquer, Body/Front limed oak - melamine faced                                                                                                                                                    |
|                     | Limed oak: Body/Front melamine faced chip-                                                                          | chipboard, ABS edges, with chrome handle, 1 door (soft-close mecha- |                                                                                                                                                                                                   |
|                     | board with ABS edges                                                                                                | nism), dimensions (WxHxD) 460 x 608 x 263 mm                        |                                                                                                                                                                                                   |
|                     | with chrome handle                                                                                                  | Further options / accessories: furniture                            |                                                                                                                                                                                                   |
|                     | 1 door (soft-close mechanism)                                                                                       | Order no. 86315.0 - washbasin with vanity unit, door hinge left,    |                                                                                                                                                                                                   |
|                     | 1 shelf                                                                                                             | 86315.0 - washbasin with vanity unit, door hinge right              |                                                                                                                                                                                                   |
| Weight              | 21,5 kg                                                                                                             |                                                                     |                                                                                                                                                                                                   |
| Mounting acc. incl. | Installation set for furniture, order no. 49080.1                                                                   |                                                                     |                                                                                                                                                                                                   |

## TECHNICAL DRAWINGS / S 1 : 20