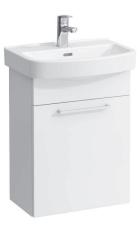

## Pack washbasin with furniture 86315.0

86315.1

| TECHNICAL DATA      |                                                                                                                     |                                                                     |                                                                                                                                                                                                   |
|---------------------|---------------------------------------------------------------------------------------------------------------------|---------------------------------------------------------------------|---------------------------------------------------------------------------------------------------------------------------------------------------------------------------------------------------|
| Order no.           | 86315.0 – washbasin with vanity unit door hinge<br>left<br>86315.1 – washbasin with vanity unit door hinge<br>right | Mounting information                                                | The walls installed on must meet the require-<br>ments of the furniture in terms of weight and<br>the supplied fastening elements. If this cannot<br>be guaranteed another method of installation |
| Certified to        | Washbasin – EN 31                                                                                                   |                                                                     | needs to be chosen                                                                                                                                                                                |
| Dimensions (WxHxD)  | 500 x 780 x 360 mm                                                                                                  | Colours ceramic                                                     | 000 – White                                                                                                                                                                                       |
| Inside dimensions   |                                                                                                                     | Colours furniture                                                   | 330 – White matt                                                                                                                                                                                  |
| of the basin        | 440 x 215 mm                                                                                                        |                                                                     | 331 - Limed oak                                                                                                                                                                                   |
| Specification       | Washbasin:                                                                                                          | SPECIFICATION TEXT                                                  |                                                                                                                                                                                                   |
|                     | Always to be fixed to the wall.                                                                                     | Pack washbasin with furniture KOMPAS                                |                                                                                                                                                                                                   |
|                     | Charge 104 – 1 centre tap hole                                                                                      | Washbasin: sanitary ceramic, EN 31,                                 |                                                                                                                                                                                                   |
|                     | Furniture:                                                                                                          | dimensions (WxD) 500                                                | 0 x 360 mm, symmetric, 1 centre tap hole                                                                                                                                                          |
|                     | White matt: Body melamine faced chipboard                                                                           | Special feature: overflow channel glazed                            |                                                                                                                                                                                                   |
|                     | PU with ABS edges                                                                                                   | Vanity unit: Body white                                             | e – melamine faced chipboard PU, ABS edges,                                                                                                                                                       |
|                     | Front MDF, surface PU lacquer                                                                                       | Front MDF, surface PU                                               | lacquer, Body/Front limed oak - melamine faced                                                                                                                                                    |
|                     | Limed oak: Body/Front melamine faced chip-                                                                          | chipboard, ABS edges, with chrome handle, 1 door (soft-close mecha- |                                                                                                                                                                                                   |
|                     | board with ABS edges                                                                                                | nism), dimensions (WxHxD) 460 x 608 x 263 mm                        |                                                                                                                                                                                                   |
|                     | with chrome handle                                                                                                  | Further options / accessories: furniture                            |                                                                                                                                                                                                   |
|                     | 1 door (soft-close mechanism)                                                                                       | Order no. 86315.0 - washbasin with vanity unit, door hinge left,    |                                                                                                                                                                                                   |
|                     | 1 shelf                                                                                                             | 86315.0 - washbasin with vanity unit, door hinge right              |                                                                                                                                                                                                   |
| Weight              | 21,5 kg                                                                                                             |                                                                     |                                                                                                                                                                                                   |
| Mounting acc. incl. | Installation set for furniture, order no. 49080.1                                                                   |                                                                     |                                                                                                                                                                                                   |