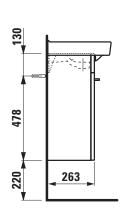

## Pack washbasin with furniture 86315.0

86315.1

| TECHNICAL DATA      |                                                                                                                     |                                                                     |                                                                                                                                                                                                   |
|---------------------|---------------------------------------------------------------------------------------------------------------------|---------------------------------------------------------------------|---------------------------------------------------------------------------------------------------------------------------------------------------------------------------------------------------|
| Order no.           | 86315.0 – washbasin with vanity unit door hinge<br>left<br>86315.1 – washbasin with vanity unit door hinge<br>right | Mounting information                                                | The walls installed on must meet the require-<br>ments of the furniture in terms of weight and<br>the supplied fastening elements. If this cannot<br>be guaranteed another method of installation |
| Certified to        | Washbasin – EN 31                                                                                                   |                                                                     | needs to be chosen                                                                                                                                                                                |
| Dimensions (WxHxD)  | 500 x 780 x 360 mm                                                                                                  | Colours ceramic                                                     | 000 – White                                                                                                                                                                                       |
| Inside dimensions   |                                                                                                                     | Colours furniture                                                   | 330 – White matt                                                                                                                                                                                  |
| of the basin        | 440 x 215 mm                                                                                                        |                                                                     | 331 - Limed oak                                                                                                                                                                                   |
| Specification       | Washbasin:                                                                                                          | SPECIFICATION TEXT                                                  |                                                                                                                                                                                                   |
|                     | Always to be fixed to the wall.                                                                                     | Pack washbasin with furniture KOMPAS                                |                                                                                                                                                                                                   |
|                     | Charge 104 – 1 centre tap hole                                                                                      | Washbasin: sanitary ceramic, EN 31,                                 |                                                                                                                                                                                                   |
|                     | Furniture:                                                                                                          | dimensions (WxD) 500                                                | 0 x 360 mm, symmetric, 1 centre tap hole                                                                                                                                                          |
|                     | White matt: Body melamine faced chipboard                                                                           | Special feature: overflow channel glazed                            |                                                                                                                                                                                                   |
|                     | PU with ABS edges                                                                                                   | Vanity unit: Body white                                             | e – melamine faced chipboard PU, ABS edges,                                                                                                                                                       |
|                     | Front MDF, surface PU lacquer                                                                                       | Front MDF, surface PU                                               | lacquer, Body/Front limed oak - melamine faced                                                                                                                                                    |
|                     | Limed oak: Body/Front melamine faced chip-                                                                          | chipboard, ABS edges, with chrome handle, 1 door (soft-close mecha- |                                                                                                                                                                                                   |
|                     | board with ABS edges                                                                                                | nism), dimensions (WxHxD) 460 x 608 x 263 mm                        |                                                                                                                                                                                                   |
|                     | with chrome handle                                                                                                  | Further options / accessories: furniture                            |                                                                                                                                                                                                   |
|                     | 1 door (soft-close mechanism)                                                                                       | Order no. 86315.0 - washbasin with vanity unit, door hinge left,    |                                                                                                                                                                                                   |
|                     | 1 shelf                                                                                                             | 86315.0 - washbasin with vanity unit, door hinge right              |                                                                                                                                                                                                   |
| Weight              | 21,5 kg                                                                                                             |                                                                     |                                                                                                                                                                                                   |
| Mounting acc. incl. | Installation set for furniture, order no. 49080.1                                                                   |                                                                     |                                                                                                                                                                                                   |

## TECHNICAL DRAWINGS / S 1 : 20