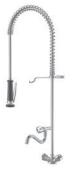

## **KWC GASTRO**

Finish

K.24.41.61.000C06

all chrome

A 180

KWC-No.

## Commercial kitchen

Two-handle mixer

- Suspension spring
- KWC CORONA metal handles, removable
- TouchProtect anti-scald protection thanks to the "double skin" principle
- Intrinsically safe against backflow
- Swivel spout 180°
- Jet regulator
- Pre-rinse spray
- with integrated delayed closing device to minimize water
- with valve maintenance unit for cleaning
- SprayClean easy to clean and actively prevents limescale buildup
- SprayLock lockable jet spray
- PowerClean needle spray mode
- OptimalSpace ample space for washing or working
- Flat valves M20 x 1.25
- stainless steel valve seat
- Copper tubes ø10 mm
- ullet Fastening by means of threaded sleeve M33 x 1.5
- Mounting hole size ø35 mm